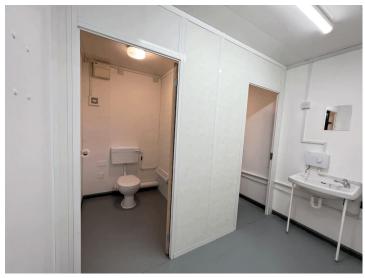

#### **Club Area Features**

- 2 x wall mounted electric heaters. •
- Thinsulate insulation wall and ceilings
- Laminated fibre board walls (anti vandal)
- Consumer unit
- Vinyl Flooring
- 5 x light tubes on sensors
- 6 x double electric sockets
- UPVC top opening windows
- 1 x UPVC double patio door
- 1 x kitchenette unit
- 1 x accessible toilet with external door •
- Adjustable legs
- Windows and doors anti vandal construction.

#### Sports Club Features

- 2 x wall mounted electric heaters.
- Thinsulate insulation
- Laminated Fibreboard
- Consumer unit
- Vinyl Flooring
- 5 x light tubes on sensors
- 6 x double electric socket s
- UPVC top opening windows
- 1 x kitchenette unit
- 2 x toilets and Handwash basin
- Adjustable legs
- Windows and doors anti vandal construction.