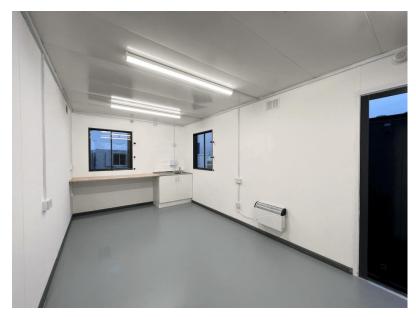

#### **Club Area Features**

- 2 x wall mounted electric heaters. •
- Thinsulate insulation wall and ceilings
- Laminated fibre board walls (anti vandal)
- Consumer unit
- Vinyl Flooring
- 5 x light tubes on sensors
- 6 x double electric sockets
- UPVC top opening windows
- 1 x UPVC double patio door
- 1 x kitchenette unit
- 1 x accessible toilet with external door •
- Adjustable legs
- Windows and doors anti vandal construction.

#### Sports Club Features

- 2 x wall mounted electric heaters.
- Thinsulate insulation
- Laminated Fibreboard
- Consumer unit
- Vinyl Flooring
- 5 x light tubes on sensors
- 6 x double electric socket s
- UPVC top opening windows
- 1 x kitchenette unit
- 2 x toilets and Handwash basin
- Adjustable legs
- Windows and doors anti vandal construction.

#### Transport £850

The above cabins are delivered complete with everything fitted, they just need connecting up to the services via the preinstalled couplings. These Cabins are on budget and should not require extra spending. They will be available for use very soon after positioning. These come with antivandal windows and doors and are insulated throughout. The walls inside are made from laminated fibre board so hard to damage.