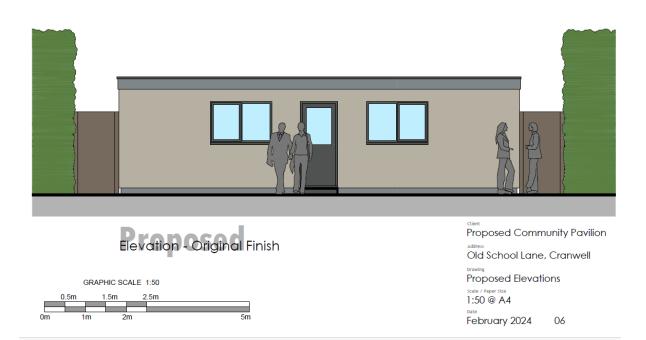

### **View from Bowling Green** Club area used by Bowls Club

Proposed Community Pavilion Old School Lane, Cranwell Proposed Elevations 1:50 @ A4 February 2024 09