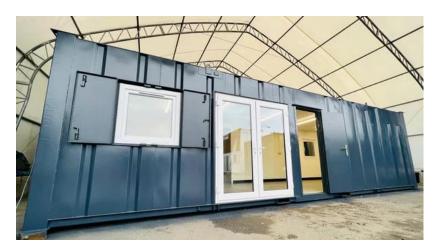

#### **Club Area Features**

- 2 x wall mounted electric heaters. •
- Thinsulate insulation wall and ceilings
- Laminated fibre board walls (anti vandal)
- Consumer unit
- Vinyl Flooring
- 5 x light tubes on sensors
- 6 x double electric sockets
- UPVC top opening windows
- 1 x UPVC double patio door
- 1 x kitchenette unit
- 1 x accessible toilet with external door •
- Adjustable legs
- Windows and doors anti vandal construction.

#### Sports Club Features

- 2 x wall mounted electric heaters.
- Thinsulate insulation
- Laminated Fibreboard
- Consumer unit
- Vinyl Flooring
- 5 x light tubes on sensors
- 6 x double electric socket s
- UPVC top opening windows
- 1 x kitchenette unit
- 2 x toilets and Handwash basin
- Adjustable legs
- Windows and doors anti vandal construction.

#### Transport £850

The above cabins are delivered complete with everything fitted, they just need connecting up to the services via the preinstalled couplings. These Cabins are on budget and should not require extra spending. They will be available for use very soon after positioning. These come with antivandal windows and doors and are insulated throughout. The walls inside are made from laminated fibre board so hard to damage.