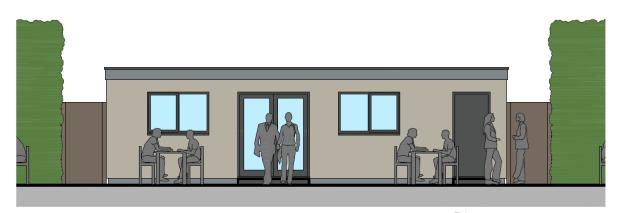

## Metal Cabin Option











Clinet Proposed Community Pavilion Attem Old School Lane, Cranwell Dering Proposed Plan Layout Set / Prer Be 1:50 @ A3 Ent February 2024 03

Plan Cayout Sed

# **View from Social Club Car Park**

Sports Area used by CJFC



### **View from Bowling Green** Club area used by Bowls Club





Proposed Community Pavilion Old School Lane, Cranwell Proposed Elevations 1:50 @ A4 February 2024 09

#### **Club Area Features**

- 2 x wall mounted electric heaters. •
- Thinsulate insulation wall and ceilings
- Laminated fibre board walls (anti vandal)
- Consumer unit
- Vinyl Flooring
- 5 x light tubes on sensors
- 6 x double electric sockets
- UPVC top opening windows
- 1 x UPVC double patio door
- 1 x kitchenette unit
- 1 x accessible toilet with external door •
- Adjustable legs
- Windows and doors anti vandal construction.

Price complete £18,275 + VAT

Transport £850 + VAT

#### Sports Club Features

- 2 x wall mounted electric heaters.
- Thinsulate insulation
- Laminated Fibreboard
- Consumer unit
- Vinyl Flooring
- 5 x light tubes on sensors
- 6 x double electric socket s
- U