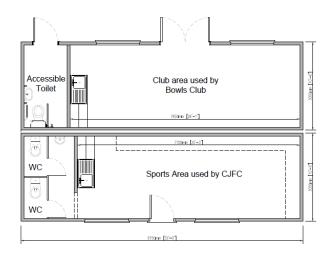

## Metal Cabin Option

Clinet Proposed Community Pavilion Attem Old School Lane, Cranwell Dering Proposed Plan Layout Set / Prer Be 1:50 @ A3 Ent February 2024 03

Plan Cayout Sed

#### **Club Area Features**

- 2 x wall mounted electric heaters. •
- Thinsulate insulation wall and ceilings
- Laminated fibre board walls (anti vandal)
- Consumer unit
- Vinyl Flooring
- 5 x light tubes on sensors
- 6 x double electric sockets
- UPVC top opening windows
- 1 x UPVC double patio door
- 1 x kitchenette unit
- 1 x accessible toilet with external door •
- Adjustable legs
- Windows and doors anti vandal construction.

#### Sports Club Features

- 2 x wall mounted electric heaters.
- Thinsulate insulation
- Laminated Fibreboard
- Consumer unit
- Vinyl Flooring
- 5 x light tubes on sensors
- 6 x double electric socket s
- UPVC top opening windows
- 1 x kitchenette unit
- 2 x toilets and Handwash basin
- Adjustable legs
- Windows and doors anti vandal construction.